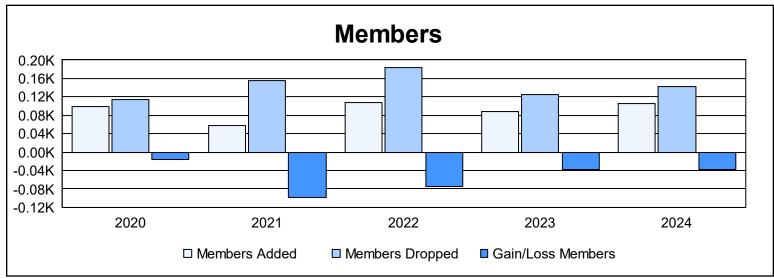

District 106 C

As of June 2024 Cumulative

| Year      | New<br>Clubs | Dropped<br>Clubs | Gain/<br>Loss<br>Clubs | New<br>Members | Charter<br>Members | Reinstate<br>Members | Transfer<br>Members | Total<br>Member<br>Added | Total<br>Members<br>Dropped | Gain/<br>Loss<br>Members |
|-----------|--------------|------------------|------------------------|----------------|--------------------|----------------------|---------------------|--------------------------|-----------------------------|--------------------------|
| 2019-2020 | 0            | 1                | -1                     | 85             | 0                  | 0                    | 14                  | 99                       | 115                         | -16                      |
| 2020-2021 | 1            | 1                | 0                      | 30             | 23                 | 1                    | 4                   | 58                       | 156                         | -98                      |
| 2021-2022 | 0            | 3                | -3                     | 84             | 3                  | 0                    | 21                  | 108                      | 183                         | -75                      |
| 2022-2023 | 0            | 2                | -2                     | 86             | 0                  | 2                    | 1                   | 89                       | 126                         | -37                      |
| 2023-2024 | 0            | 1                | -1                     | 96             | 1                  | 1                    | 7                   | 105                      | 142                         | -37                      |
| Average   | 0            | 2                | -1                     | 76             | 5                  | 1                    | 9                   | 92                       | 144                         | -53                      |