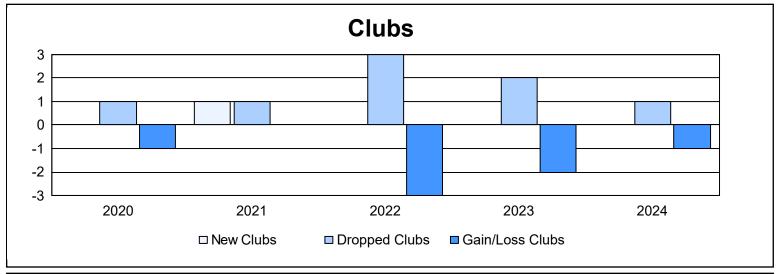

District 106 C

As of June 2024 Cumulative

| Year      | New<br>Clubs | Dropped<br>Clubs | Gain/<br>Loss<br>Clubs | New<br>Members | Charter<br>Members | Reinstate<br>Members | Transfer<br>Members | Total<br>Member<br>Added | Total<br>Members<br>Dropped | Gain/<br>Loss<br>Members |
|-----------|--------------|------------------|------------------------|----------------|--------------------|----------------------|---------------------|--------------------------|-----------------------------|--------------------------|
| 2019-2020 | 0            | 1                | -1                     | 85             | 0                  | 0                    | 14                  | 99                       | 115                         | -16                      |
| 2020-2021 | 1            | 1                | 0                      | 30             | 23                 | 1                    | 4                   | 58                       | 156                         | -98                      |
| 2021-2022 | 0            | 3                | -3                     | 84             | 3                  | 0                    | 21                  | 108                      | 183                         | -75                      |
| 2022-2023 | 0            | 2                | -2                     | 86             | 0                  | 2                    | 1                   | 89                       | 126                         | -37                      |
| 2023-2024 | 0            | 1                | -1                     | 96             | 1                  | 1                    | 7                   | 105                      | 142                         | -37                      |
| Average   | 0            | 2                | -1                     | 76             | 5                  | 1                    | 9                   | 92                       | 144                         | -53                      |